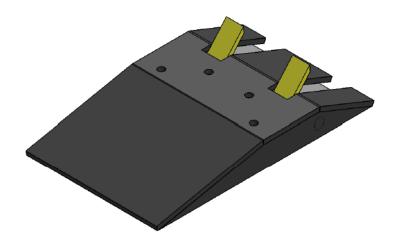

## **HGV SURFACE MOUNTED TRAFFIC CONTROL PLATES**

Plan view of road

- · Suitable for both cars & HGV's
- Heavy Duty Chequer Plate, designed for high traffic areas
- Alternating black and yellow sections for added visibility
- Modular design to build ramp width as required
- Sophisticated in-built counter balance and heavy duty spring action
- Surface mounted no need for drainage channel
- · 8 no fixing holes per plate
- · Quick and easy to install