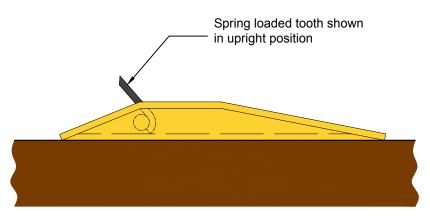

## **HGV SURFACE MOUNTED TRAFFIC CONTROL PLATES**

Plan view of road

- · Suitable for both cars & HGV's
- Heavy Duty Chequer Plate, designed for high traffic areas
- Alternating black and yellow sections for added visibility
- Modular design to build ramp width as required
- Sophisticated in-built counter balance and heavy duty spring action
- Surface mounted no need for drainage channel
- · 8 no fixing holes per plate
- · Quick and easy to install