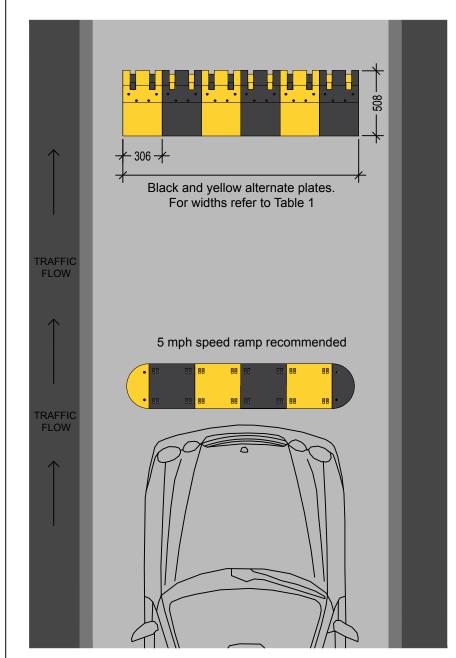

## **HGV SURFACE MOUNTED TRAFFIC CONTROL PLATES**

Plan view of road

- · Suitable for both cars & HGV's
- Heavy Duty Chequer Plate, designed for high traffic areas
- Alternating black and yellow sections for added visibility
- Modular design to build ramp width as required
- Sophisticated in-built counter balance and heavy duty spring action
- Surface mounted no need for drainage channel
- · 8 no fixing holes per plate
- · Quick and easy to install

Table 1. Widths to plate number

Section AA

Elevation