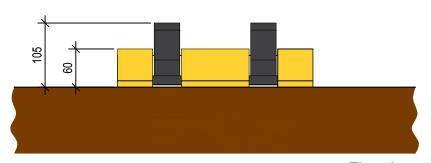

| 5000 | 16.40' | 15 |
| 5500 18.05 17                                                                                                                                                                                                                                                     | 5500 | 18.05' | 17 |
| 6000 19.69' 18                                                                                                                                                                                                                                                    | 6000 | 19.69' | 18 |

Table 1. Widths to plate number





Section AA



Elevation