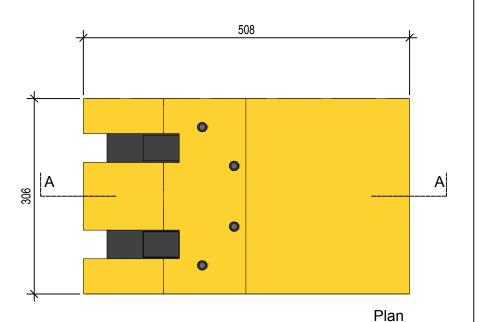

| 5000 | 16.40' | 15 |
| 5500 18.05 17                                                                                                                                                                                                                                                     | 5500 | 18.05' | 17 |
| 6000 19.69' 18                                                                                                                                                                                                                                                    | 6000 | 19.69' | 18 |

Table 1. Widths to plate number





Section AA



Elevation